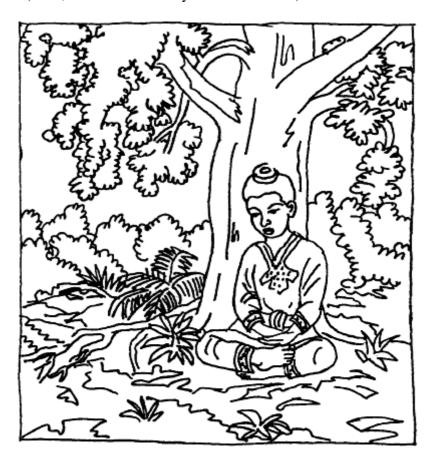

## **HOMEWORK:**

This picture shows a time in Buddha's early life when he sat down and thought about what life was about. Your homework is to colour it in to the best of your ability and you can show them next week to the rest of the class. IF YOU ARE OVER 9 YEARS OLD WRITE TWO SENTENCES ON WHAT YOU THINK THE BUDDHA WAS THINKING. (Clue; look over the story we read in class).